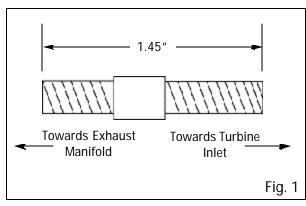

## INSTALLATION:

- 1. Hand tighten the 1.45" long studs into the exhaust manifold, with the shorter threads towards the manifold (See Fig. 1).
- 2. When attaching the turbocharger to the exhaust manifold, and the turbo outlet elbow to the turbocharger, use an 8mm washer under each nut, and hand tighten the 8mm x 1.25 nuts onto the studs.
- 3. Torque the 8mm x 1.25 nuts to 190 inch/lbs. (approximately 16 ft/lbs).